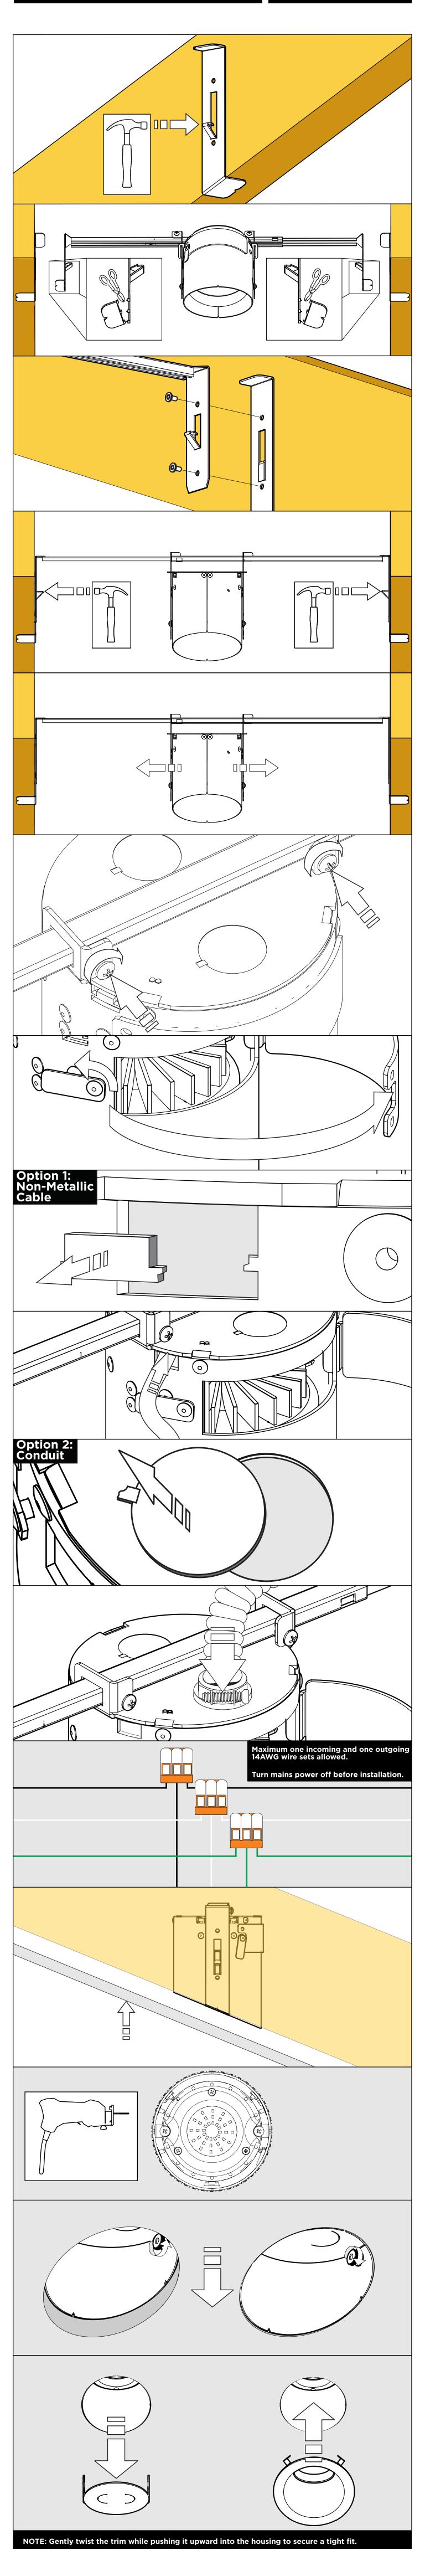

Use minimum 90°C supply conductors.

Maximum one incoming and one outgoing 14AWG wire sets allowed. Turn mains power off before installation.

Certified for UL 514A standards, code compliant for use in fire-rated assemblies up to a maximum of 2-hours per International Building Code Section 714

### GENERAL PRODUCT INFORMATION:

This product is suitable for damp locations. This product can be dimmed with a standard electronic dimmer.

1.0

This instruction shows a typical installation.